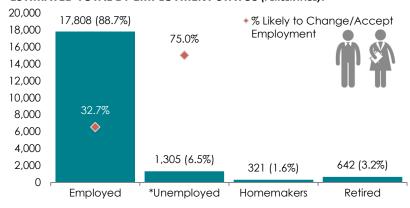

#### ESTIMATED TOTAL BY EMPLOYMENT STATUS (PERCENTAGE):

<sup>\*</sup>Employment status is self-identified by the survey respondent. The unemployment percentage does not reflect the unemployment rate published by the U.S. Bureau of Labor Statistics, which applies a stricter definition.