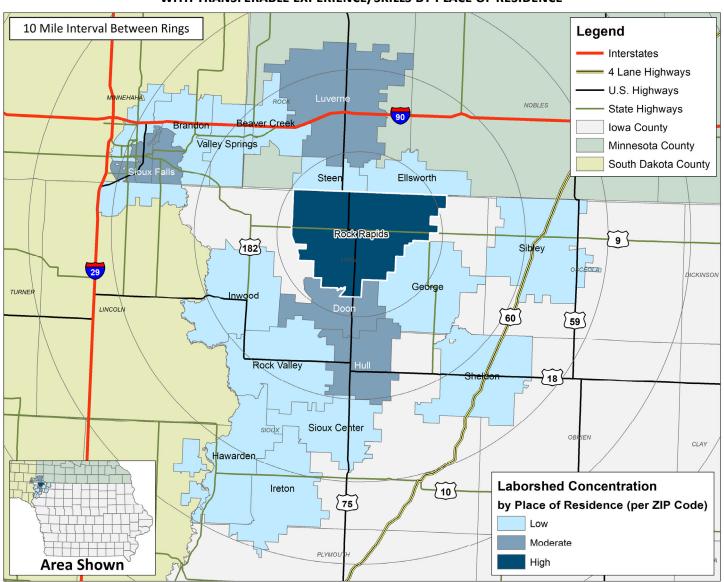

## ROCK RAPIDS, IA LABORSHED AREA

CONCENTRATION OF RESPONDENTS WITHIN THE LABORSHED AREA WITH TRANSFERABLE EXPERIENCE/SKILLS BY PLACE OF RESIDENCE

Workers who have transferable experience/skills in the industry are currently commuting an average of 15 miles one way for work. Those who are likely to change/accept employment are willing to commute an average of 23 miles one way for the right employment opportunity.