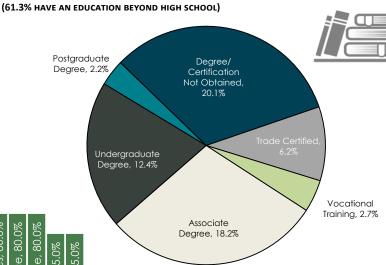

Insurance, 84.3%

82.4%

Dental Coverage,

78.4%

Disability Insurance,

Vision Coverage, 68.6%

Prescription Drug Coverage, 64.7%

Flex Spending, 56.9%

Total - 3.2% (44)

(Individuals counted only once when estimating Total Underemployment.)

#### ESTIMATED TOTAL BY EMPLOYMENT STATUS (PERCENTAGE):



<sup>\*</sup>Employment status is self-identified by the survey respondent. The unemployment percentage does not reflect the unemployment rate published by the U.S. Bureau of Labor Statistics, which applies a stricter definition.

#### **EMPLOYMENT STATS:**

- 61.3% paid an hourly wage
- 90.3% are/were employed full-time
- 9.7% are/were employed part-time
- 16.4% are/were self-employed
- 9.1% hold two or more jobs
- Currently working an average of 48 hours/week

#### **EDUCATIONAL LEVEL:**



#### **CURRENT BENEFITS:**

96.1% Paid Holidays, 96. Paid Vacation, Pension/Retirement/401k, Health/Medical

**DESIRED BENEFITS:** Health/Medical Insurance, 100% Paid Vacation, 100% Paid Holidays, 95.0% Dental Coverage, 95.09 Pension/Retirement/401k, 90.0% ncentive Reward Programs, 85.0% Life Insurance, 80.0% Hiring Bonuses, 80.0%/ision Coverage, 80.0% Disability Insurance, 75.0%

#### **TOP JOB SEARCH RESOURCES:**

(For those seeking employment opportunities, by use.)

- Internet 77.6%
  - www.biospace
  - www.careerbuilder.com
  - Company/organization websites
- Networking through friends, family or acquaintances - 44.8%
- Newspapers 32.8%
- Private Employment Services 20.7%

# LABOR CHARACTERISTICS

## ADVANCED MANUFACTURING

| The state of the s |                      |